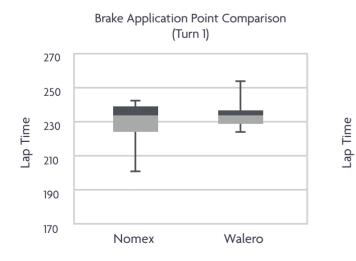

#### **Brake Application**

This study was conducted independently, in a controlled environment at 32°c, by Dean Fouachea ASCC PgD at Cranfield simulations, 13-14 March 2019.