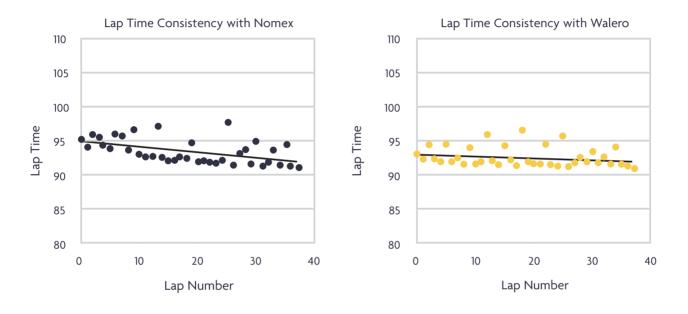

--|
| $\overline{\langle}$ | Start       | 81.1    | 81.2   |
| 9                    | Finish      | 80.6    | 80.9   |
|                      |             | 0.5     | 0.3    |

### Core Temperature

| Time (mins) | Control | Walero |
|-------------|---------|--------|
| Start Temp  | 36.9    | 36.9   |
| 5 min       | 37.4    | 36.9   |
| 10 min      | 37.6    | 36.9   |
| 15 Min      | 37.6    | 37.1   |
| 20 min      | 37.9    | 37.1   |
| 25 Min      | 38.1    | 37.2   |
| 30 Min      | 38.2    | 37.3   |
| 35 Min      | 38.3    | 37.3   |
| 40 Min      | 38.3    | 37.3   |
| 45 Min      | 38.3    | 37.3   |
| 50 Min      | 38.3    | 37.3   |
| 55 Min      | 38.4    | 37.5   |
| 60 Min      | 38.4    | 37.5   |



01:32.409 01:32.307 0.102

Average Lap





#### Lap Time Consistency



#### **Brake Application**









This study was conducted independently, in a controlled environment at 32°c, by Dean Fouachea ASCC PgD at Cranfield simulations, 13-14 March 2019.